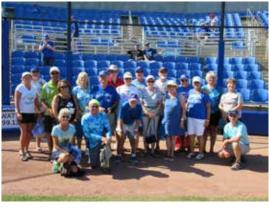

### **Toronto Blue Jays Baseball Outing** Judy Amenta

n a bright and hot March day, twenty Boca Ciega residents worked their way to Dunedin to watch the Toronto Blue Jays take on the Pittsburg Pirates in their last Spring Training game. Through carpooling, and even biking, we spent the morning taking in the local flavor of the town's picturesque Main St and followed it up with a couple of beverages and lunch at the local brewery.

After lunch we made our way to the playing field for the game. It was a lively affair that was exciting to watch. Unfortunately, the Jays came out on the losing end but the 20% discount coupon, with the group rate, had all the ladies shopping at the gift shop. At the end of the game, everyone in the group made their way onto the field for a group picture at home plate. We finally made our way home after the photo shoot.

What a fun day! Lots of good company, good food and beverages, shopping, and seeing some of our baseball heroes, a good time was had by all.

advantage of by another company, call us today!

For Over 3 Decades